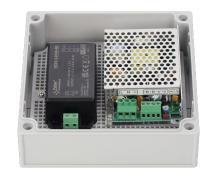

|  |
| Weight:                   | 0.49 / 0.58 [kg]                                                                                       |    |  |  |
| Notes:                    | gasket is installed in the enclosure cover                                                             |    |  |  |
| Warranty:                 | 2 years                                                                                                |    |  |  |
| Declaration:              | CE                                                                                                     | CE |  |  |
|                           |                                                                                                        |    |  |  |









## **Dimensions:**



**Examples of application** 





## AWB series enclosures

| Code      | Dimensions<br>WxHxD<br>[+/-2mm] | Mounting<br>plate<br>dimensionsj<br>W1xH1<br>[+/-2mm] | Closing /<br>Hinges                    | Mounting to the surface     | Accessories:<br>glands<br>/ Pole<br>mounting<br>bracket |
|-----------|---------------------------------|-------------------------------------------------------|----------------------------------------|-----------------------------|---------------------------------------------------------|
| AWB171711 | 177x177x103                     | 160x160<br>removable                                  | bolted<br>4 screws                     | direct                      | ML145/146/147                                           |
| AWB281913 | 190x280x130                     | 160x250<br>removable