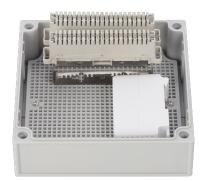

|  |  |
| Weight:                   | 0.49 / 0.58 [kg]                                                                                       |    |  |  |
| Notes:                    | gasket is installed in the enclosure cover                                                             |    |  |  |
| Warranty:                 | 2 years                                                                                                |    |  |  |
| Declaration:              | CE                                                                                                     | CE |  |  |
|                           |                                                                                                        |    |  |  |









## **Dimensions:**



**Examples of application** 





## AWB series enclosures

| Code      | Dimensions<br>WxHxD<br>[+/-2mm] | Mounting<br>plate<br>dimensionsj<br>W1xH1<br>[+/-2mm] | Closing /<br>Hinges                    | Mounting to the surface     | Accessories:<br>glands<br>/ Pole<br>mounting<br>bracket |
|-----------|---------------------------------|-------------------------------------------------------|----------------------------------------|-----------------------------|---------------------------------------------------------|
| AWB171711 | 177x177x103                     | 160x160<br>removable                                  | bolted<br>4 screws                     | direct                      | ML145/146/147                                           |
| AWB281913 | 190x280x130                     | 160x250<br>removable