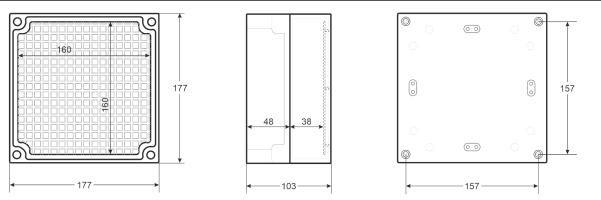

## **TECHNICAL DATA**

| Dimensions:               | 177 x 177 x 103 [mm, +/-2]<br>160 x 160 [mm, +/-2]<br>removable mounting plate with square perforation |    |  |  |
|---------------------------|--------------------------------------------------------------------------------------------------------|----|--|--|
| Mounting plate:           |                                                                                                        |    |  |  |
| Closing:                  | plastic bolts - 4 pcs.                                                                                 |    |  |  |
| Material:                 | ABS plastic, light grey,                                                                               |    |  |  |
| Destination:              | indoor                                                                                                 |    |  |  |
| Protection grade EN60529: | IP 66                                                                                                  |    |  |  |
| Weight:                   | 0.49 / 0.58 [kg]                                                                                       |    |  |  |
| Notes:                    | gasket is installed in the enclosure cover                                                             |    |  |  |
| Warranty:                 | 2 years                                                                                                |    |  |  |
| Declaration:              | CE                                                                                                     | CE |  |  |
|                           |                                                                                                        |    |  |  |

## **Dimensions:**

**Examples of application** 