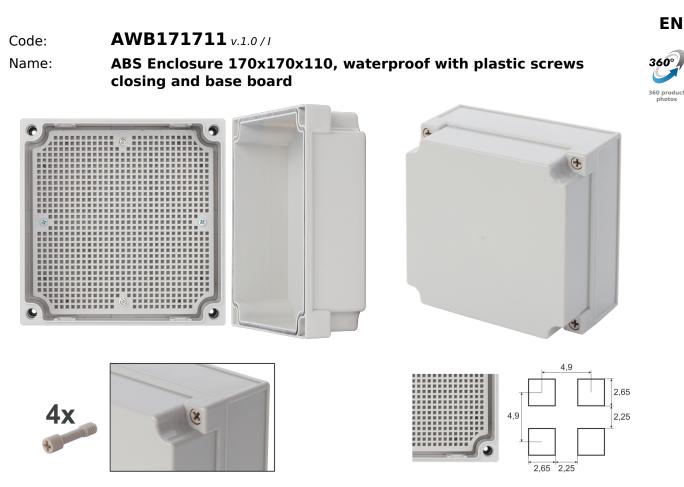

## DESTINATION

The AWB series enclosures are designed to protect electronic and electrical devices from water, dust, and mechanical damage.

The AWB series enclosures are made of ABS with an IP66. They are equipped with a mounting plate featuring square perforations for easy installation of devices and flexible arrangement of components inside the enclosure. With their durable construction, they ensure the safety and reliable operation of mounted components.

## **TECHNICAL DATA**

| Dimensions:               | 177 x 177 x 103 [mm, +/-2]<br>160 x 160 [mm, +/-2]<br>removable mounting plate with square perforation |    |  |  |
|---------------------------|--------------------------------------------------------------------------------------------------------|----|--|--|
| Mounting plate:           |                                                                                                        |    |  |  |
| Closing:                  | plastic bolts - 4 pcs.                                                                                 |    |  |  |
| Material:                 | ABS plastic, light grey,                                                                               |    |  |  |
| Destination:              | indoor                                                                                                 |    |  |  |
| Protection grade EN60529: | IP 66                                                                                                  |    |  |  |
| Weight:                   | 0.49 / 0.58 [kg]                                                                                       |    |  |  |
| Notes:                    | gasket is installed in the enclosure cover                                                             |    |  |  |
| Warranty:                 | 2 years                                                                                                |    |  |  |
| Declaration:              | CE                                                                                                     | CE |  |  |
|                           |                                                                                                        |    |  |  |