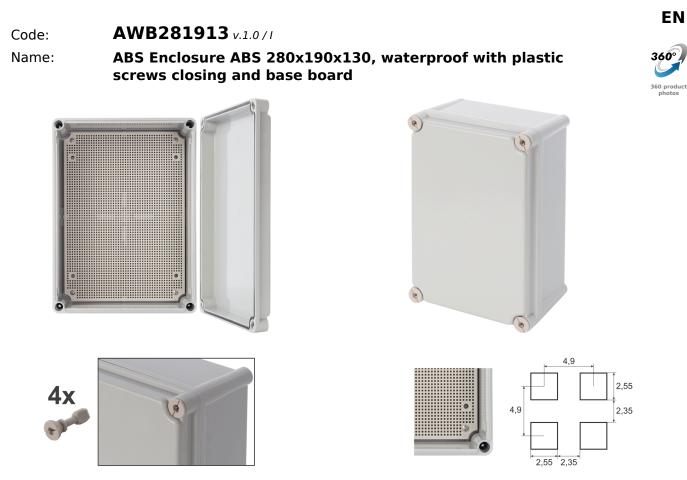

## DESTINATION

The AWB series enclosures are designed to protect electronic and electrical devices from water, dust, and mechanical damage.

The AWB series enclosures are made of ABS with an IP66. They are equipped with a mounting plate featuring square perforations for easy installation of devices and flexible arrangement of components inside the enclosure. With their durable construction, they ensure the safety and reliable operation of mounted components.

## **TECHNICAL DATA**

| Dimensions:               | 190 x 280 x 130 [mm, +/-2]                                            |  |  |  |
|---------------------------|-----------------------------------------------------------------------|--|--|--|
| Mounting plate:           | 160 x 250 [mm, +/-2] removable mounting plate with square perforation |  |  |  |
| Closing:                  | plastic bolts - 4 pcs.                                                |  |  |  |
| Material:                 | ABS plastic, light grey,                                              |  |  |  |
| Destination:              | indoor                                                                |  |  |  |
| Protection grade EN60529: | IP 66                                                                 |  |  |  |
| Weight:                   | 0.96 / 1.22 [kg]                                                      |  |  |  |
| Notes:                    | gasket is installed in the enclosure cover                            |  |  |  |
| Warranty:                 | 2 years                                                               |  |  |  |
| Declaration:              | CE                                                                    |  |  |  |
|                           |                                                                       |  |  |  |