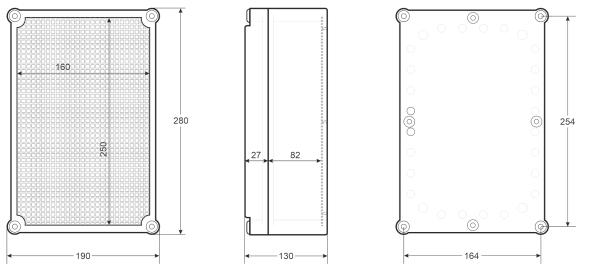

## **TECHNICAL DATA**

| Dimensions:               | 190 x 280 x 130 [mm, +/-2]                                            |  |  |  |
|---------------------------|-----------------------------------------------------------------------|--|--|--|
| Mounting plate:           | 160 x 250 [mm, +/-2] removable mounting plate with square perforation |  |  |  |
| Closing:                  | plastic bolts - 4 pcs.                                                |  |  |  |
| Material:                 | ABS plastic, light grey,                                              |  |  |  |
| Destination:              | indoor                                                                |  |  |  |
| Protection grade EN60529: | IP 66                                                                 |  |  |  |
| Weight:                   | 0.96 / 1.22 [kg]                                                      |  |  |  |
| Notes:                    | gasket is installed in the enclosure cover                            |  |  |  |
| Warranty:                 | 2 years                                                               |  |  |  |
| Declaration:              | CE                                                                    |  |  |  |
|                           |                                                                       |  |  |  |

## Dimensions: