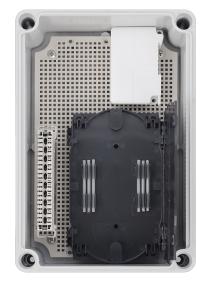

ndoor                                                                |  |  |  |
| Protection grade EN60529: | IP 66                                                                 |  |  |  |
| Weight:                   | 0.96 / 1.22 [kg]                                                      |  |  |  |
| Notes:                    | gasket is installed in the enclosure cover                            |  |  |  |
| Warranty:                 | 2 years                                                               |  |  |  |
| Declaration:              | CE                                                                    |  |  |  |
|                           |                                                                       |  |  |  |









## Dimensions:



# Examples of application



# AWB series enclosures

| Code      | Dimensions<br>WxHxD<br>[+/-2mm] | Mounting<br>plate<br>dimensionsj<br>W1xH1<br>[+/-2mm] | Closing /<br>Hinges                    | Mounting to<br>the surface  | Accessories:<br>glands<br>/ Pole<br>mounting<br>bracket |
|-----------|---------------------------------|-------------------------------------------------------|----------------------------------------|-----------------------------|---------------------------------------------------------|
| AWB171711 | 177x177x103                     | 160x160<br>removable                                  | bolted<br>4 screws                     | direct                      | ML145/146/147                                           |
| AWB281913 | 190x280x130                     | 160x250<br>removable