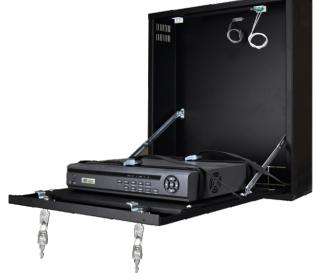

Due to the vertical installation and low depth, it is ideal for places where deeper enclosures or cabinets type Rack19" cannot be installed. After opening the enclosure, the front cover is held in a horizontal position, providing easy access to the buttons on the front panel of DVR.

The enclosure has a special holder with retaining straps that allows for the installation of recorders of the following dimensions: width from 375 mm, height: from 95 mm, depth: from 335mm.