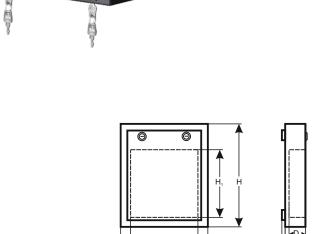

121mm

500mm

435mm

CODE: AWO529 v.1.4/VIII EN

NAME: DVR ENCLOSURE/SMALL/VERTICAL

## **TECHNICAL DATA:**

| 12011110712                             |                                                                                        |
|-----------------------------------------|----------------------------------------------------------------------------------------|
| Dimensions:                             | W=435, H=500, D + D <sub>2</sub> =121+14 [mm, +/-2]                                    |
| Dimensions of the recorder compartment: | W <sub>1</sub> =375, H <sub>1</sub> =335, D <sub>1</sub> =95 [mm, +/-2]                |
| Weight net/gross:                       | 8,20kg / 8,90kg [+/-0,1kg]                                                             |
| Operating environment:                  | class II, -10°C÷ 40°C                                                                  |
| Material description:                   | sheet steel DC01, thickness: 1,0mm, corrosion protection, color: RAL 9005 (black matt) |
| Destination:                            | indoor                                                                                 |
| Tamper protection:                      | 2 x microswitch: opening and detachment of the enclosure,                              |
|                                         | 0,5A@50V/DC max. NC- normally closed contacts                                          |
| Closing:                                | Lock MR008 (different code) x 2 pcs                                                    |
| Notes:                                  | distance from the wall 14mm                                                            |
|                                         | The set includes two keys (different code) for each lock                               |
| Declarations, warranty:                 | RoHS, 2 year from the production date                                                  |