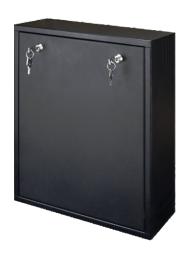

## **DESTINATION**

The enclosure construction is compliant with the requirements of the General Data Protection Regulation (GDPR), as personal data must be protected and stored securely.

The enclosure protects the recorder against unauthorized access or theft (two keys included). Made of 1 mm steel plate. The set includes two keys (different code) for each lock and a tamper switch indicating enclosure opening or unwanted removal of the enclosure from the wall.

Due to the vertical installation and low depth, it is ideal for places where deeper enclosures or cabinets type Rack19" cannot be installed. After opening the enclosure, the front cover is held in a horizontal position, providing easy access to the buttons on the front panel of DVR.