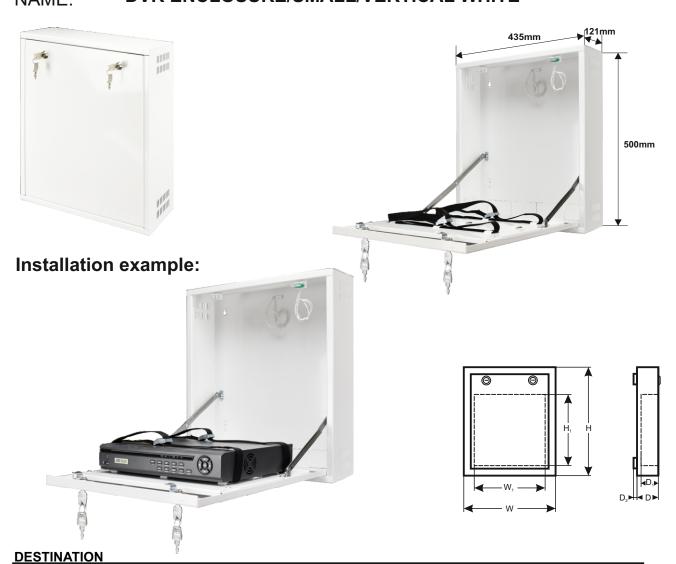

Due to the vertical installation and low depth, it is ideal for places where deeper enclosures or cabinets type Rack19" cannot be installed. After opening the enclosure, the front cover is held in a horizontal position, providing easy access to the buttons on the front panel of DVR.

The enclosure has a special holder with retaining straps that allows for the installation of recorders of the following dimensions: Width up to 375 mm, height: up to 95 mm, depth up to 335mm.

| TECHNICAL DATA: |
|-----------------|
|-----------------|

| Dimensions:                             | W=435, H=500, D + D <sub>2</sub> =121+14 [mm, +/-2]                               |
|-----------------------------------------|-----------------------------------------------------------------------------------|
| Dimensions of the recorder compartment: | W <sub>1</sub> =375, H <sub>1</sub> =335, D <sub>1</sub> =95 [mm, +/-2]           |
| Weight net/gross:                       | 8,20kg / 8,90kg [+/-0,1kg]                                                        |
| Operating environment:                  | class II, -10°C÷ 40°C                                                             |
| Material description:                   | sheet steel DC01, thickness: 1,0mm, corrosion protection, color: RAL 9003 (white) |
| Destination:                            | indoor                                                                            |
| Tamper protection:                      | 2 x microswitch: opening and detachment of the enclosure,                         |
|                                         | 0,5 A@50 V DC max. NC- normally closed contacts                                   |
| Closing:                                | Lock MR008 (different code) x 2 pcs                                               |
| Notes:                                  | distance from the wall 14mm                                                       |
|                                         | The set includes two keys (different code) for each lock                          |
| Declarations, warranty:                 | RoHS, 2 year from the production date                                             |