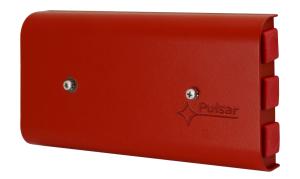

## **DESCRIPTION**

The junction box for fire alarm systems is designed for connecting fire protection devices in cable installation systems with fire resistance according to the DIN 4102-12 standard, where the uninterruptible power supply or transmission of the signal in case of fire is required.

The junction box is fitted with separate terminals for connecting the signal line input, signal line output and the indicator or another device via the fuse.

| TECHNICAL PARAMETERS                 |                                                                                                                                                                                          |
|--------------------------------------|------------------------------------------------------------------------------------------------------------------------------------------------------------------------------------------|
| Voltage                              | 125V AC max                                                                                                                                                                              |
| Output current                       | 1 A                                                                                                                                                                                      |
| Diameter of installation cable       | Max. 10mm                                                                                                                                                                                |
| Cross-section of the cable           | Max. 2,5mm <sup>2</sup>                                                                                                                                                                  |
| Protection class                     | IP20                                                                                                                                                                                     |
| Enclosure                            | DC01 1mm steel plate, color RAL 3001 (red)                                                                                                                                               |
| Dimensions                           | 154 x 80 x 30 [mm] (WxHxD)                                                                                                                                                               |
| Mounting                             | 100mm Φ5,5 mm                                                                                                                                                                            |
| Net/gross weight                     | 0,37kg /0,40kg                                                                                                                                                                           |
| Certificates, declarations, warranty | National Technical Assessment CNBOP-PIB-KOT-2019/0109-3704 National assessment and verification of constancy of performance CNBOP-PIB 063-UWB-0174 RoHS, 3 year from the production date |