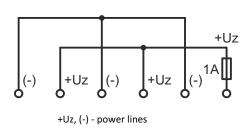

The junction box is fitted with separate terminals for connecting the signal line input, signal line output and the indicator or another device via the fuse.

| TECHNICAL PARAMETERS                 |                                                                                                                                                                                          |
|--------------------------------------|------------------------------------------------------------------------------------------------------------------------------------------------------------------------------------------|
| Voltage                              | 125V AC max                                                                                                                                                                              |
| Output current                       | 1 A                                                                                                                                                                                      |
| Diameter of installation cable       | Max. 10mm                                                                                                                                                                                |
| Cross-section of the cable           | Max. 2,5mm <sup>2</sup>                                                                                                                                                                  |
| Protection class                     | IP20                                                                                                                                                                                     |
| Enclosure                            | DC01 1mm steel plate, color RAL 3001 (red)                                                                                                                                               |
| Dimensions                           | 154 x 80 x 30 [mm] (WxHxD)                                                                                                                                                               |
| Mounting                             | 100mm Φ5,5 mm                                                                                                                                                                            |
| Net/gross weight                     | 0,37kg /0,40kg                                                                                                                                                                           |
| Certificates, declarations, warranty | National Technical Assessment CNBOP-PIB-KOT-2019/0109-3704 National assessment and verification of constancy of performance CNBOP-PIB 063-UWB-0174 RoHS, 3 year from the production date |