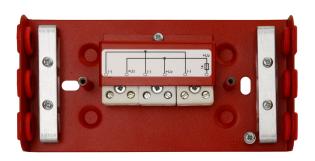

The junction box is fitted with separate terminals for connecting the signal line input, signal line output and the indicator or another device via the fuse.

| TECHNICAL PARAMETERS                 |                                                                                                                                                                                          |
|--------------------------------------|------------------------------------------------------------------------------------------------------------------------------------------------------------------------------------------|
| Voltage                              | 125V AC max                                                                                                                                                                              |
| Output current                       | 1 A                                                                                                                                                                                      |
| Diameter of installation cable       | Max. 10mm                                                                                                                                                                                |
| Cross-section of the cable           | Max. 2,5mm <sup>2</sup>                                                                                                                                                                  |
| Protection class                     | IP20                                                                                                                                                                                     |
| Enclosure                            | DC01 1mm steel plate, color RAL 3001 (red)                                                                                                                                               |
| Dimensions                           | 154 x 80 x 30 [mm] (WxHxD)                                                                                                                                                               |
| Mounting                             | 100mm Φ5,5 mm                                                                                                                                                                            |
| Net/gross weight                     | 0,37kg /0,40kg                                                                                                                                                                           |
| Certificates, declarations, warranty | National Technical Assessment CNBOP-PIB-KOT-2019/0109-3704 National assessment and verification of constancy of performance CNBOP-PIB 063-UWB-0174 RoHS, 3 year from the production date |