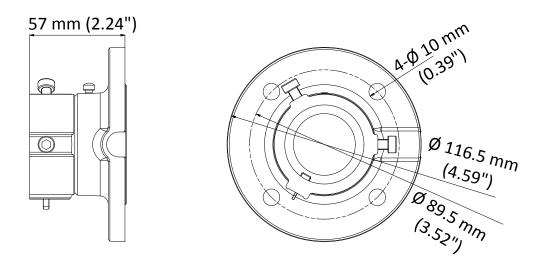

#### Dimension

### Parameter

| Model      | DS-1663ZJ-P                        |
|------------|------------------------------------|
| Parameters | Ceiling Mount for Speed Dome       |
| Appearance | Platinum Gray                      |
| Material   | Aluminum Alloy                     |
| Dimension  | Ø 116.5 mm × 57 mm (4.59" × 2.24") |
| Weight     | 380 g (0.84 lb.)                   |