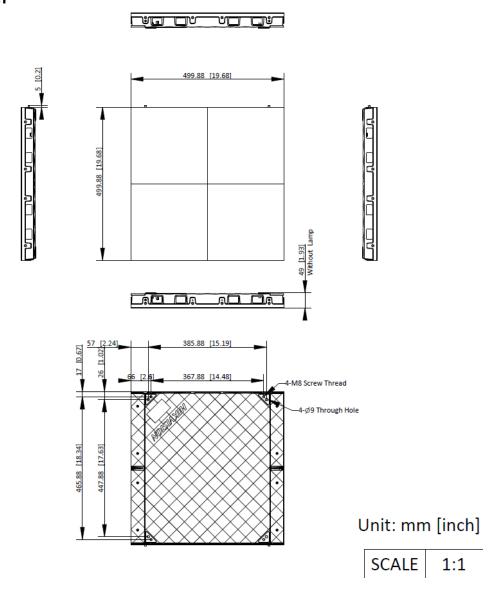

| 10% RH to 80% RH                                                |
|                           | Storage Temperature           | -20 °C to 60 °C (-4 °F to 140 °F)                               |
| General                   | Gross Weight                  | 75 kg (165.35 lb.) (Wooden Box, 6 cabinets in 1 box)            |
|                           | Package Dimension (W × H × D) | 890 (W) mm × 744 (H) mm × 678 (D) mm (35.04" × 29.29" × 26.70") |
|                           | I'if                          | (Wooden Box, 6 cabinets in 1 box)                               |
|                           | Lifespan                      | Lamp 100,000 hours                                              |



## Typical Application



#### Available Model

DS-D4226FI-CGFD



### Dimension









#### Accessory

#### Included

| DS-D42C04-N             | DS-D42C06-N