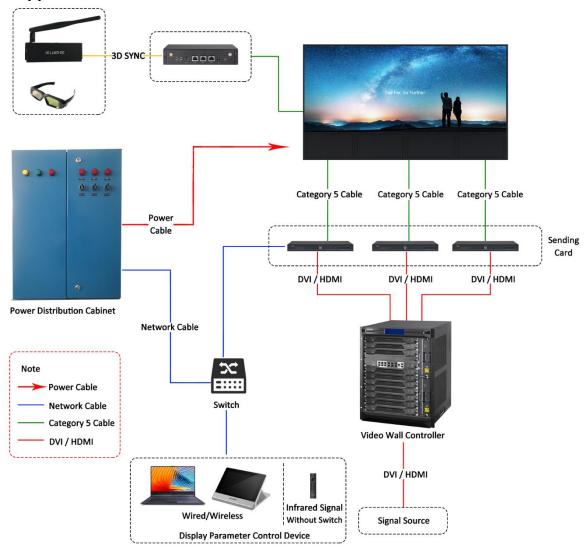

|
|                           | Storage Humidity              | 10% RH to 80% RH                                                |
|                           | Storage Temperature           | -20 °C to 60 °C (-4 °F to 140 °F)                               |
| General                   | Gross Weight                  | 75 kg (165.35 lb.) (Wooden Box, 6 cabinets in 1 box)            |
|                           | Package Dimension (W × H × D) | 890 (W) mm × 744 (H) mm × 678 (D) mm (35.04" × 29.29" × 26.70") |
|                           | I'if                          | (Wooden Box, 6 cabinets in 1 box)                               |
|                           | Lifespan                      | Lamp 100,000 hours                                              |



## Typical Application



#### Available Model

DS-D4226FI-CGFD



### Dimension









#### Accessory

#### Included

| DS-D42C04-N             | DS-D42C06-N