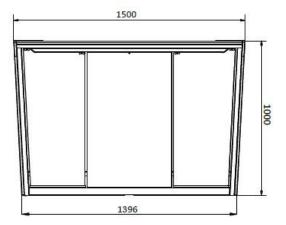

# Dimension

# Specification

| System                              |                                                                                                                                                                                                                           |  |  |
|-------------------------------------|---------------------------------------------------------------------------------------------------------------------------------------------------------------------------------------------------------------------------|--|--|
| Motor                               | Servo motor                                                                                                                                                                                                               |  |  |
| MCBF                                | ≥ 12 million times                                                                                                                                                                                                        |  |  |
| Interface                           |                                                                                                                                                                                                                           |  |  |
| Network interface                   | 10 M/100 M x 1                                                                                                                                                                                                            |  |  |
| Lock control                        | 2                                                                                                                                                                                                                         |  |  |
| Exit button                         | 2                                                                                                                                                                                                                         |  |  |
| Alarm input                         | 2                                                                                                                                                                                                                         |  |  |
| Alarm output                        | 2                                                                                                                                                                                                                         |  |  |
| Capacity                            |                                                                                                                                                                                                                           |  |  |
| Card capacity                       | 700,000                                                                                                                                                                                                                   |  |  |
| Event capacity                      | 700,000                                                                                                                                                                                                                   |  |  |
| Authentication                      |                                                                                                                                                                                                                           |  |  |
| Card type                           | EM card,M1 card,DESfire card                                                                                                                                                                                              |  |  |
| General                             |                                                                                                                                                                                                                           |  |  |
| Throughput                          | 30 to 60 persons per minute                                                                                                                                                                                               |  |  |
|                                     | The actual throughput is affected by the person passing rate and passing method.                                                                                                                                          |  |  |
| IR light detectors                  | 14 pairs                                                                                                                                                                                                                  |  |  |
| Lane width                          | 550 mm to 1100 mm (21.65" to 43.31")                                                                                                                                                                                      |  |  |
| Distance between Barrier and Ground | 1.2 m,1.4 m,1.6 m,1.8 m                                                                                                                                                                                                   |  |  |
| Barrier material                    | Acrylic glass, Stainless steel pipe, Tempered glass                                                                                                                                                                       |  |  |
| Pedestal material                   | SUS304 stainless steel 1.5mm(0.06")                                                                                                                                                                                       |  |  |
| Built-in access controller          | Yes                                                                                                                                                                                                                       |  |  |
| Power supply                        | 100 to 240 VAC; 50 to 60 Hz                                                                                                                                                                                               |  |  |
| Working temperature                 | -20 °C to 65 °C (-4 °F to 149 °F)                                                                                                                                                                                         |  |  |
| Power consumption                   | 40 W (stand by)                                                                                                                                                                                                           |  |  |
| Working humidity                    | 0% to 95% (No Condensing)                                                                                                                                                                                                 |  |  |
| Dimensions                          | With packaging: 1610 mm (63.39'') × 410 mm (16.14'') × 1255 mm (49.41'');<br>Without packaging: 1500 mm (59.06'') × 130 mm (5.12'') × 1000 mm (39.37'');                                                                  |  |  |
| Weight                              | <ul> <li>(Net) Left: 62.78 kg (138.4 lbs); Middle: 82.4 kg (181.7 lbs); Right: 64.78 kg (142.8 lbs);</li> <li>(Rough) Left: 101.18 kg (223.1 lbs); Middle: 45.54 kg (286.4 lbs); Right: 103.18 kg (227.5 lbs);</li> </ul> |  |  |
| Application environment             | Indoor and outdoor                                                                                                                                                                                                        |  |  |
| Configuration                       |                                                                                                                                                                                                                           |  |  |
| Module selection                    | YES                                                                                                                                                                                                                       |  |  |
| Lane width                          | 550,650,750,900,1100                                                                                                                                                                                                      |  |  |
| Pedestal length                     | 1500 mm                                                                                                                                                                                                                   |  |  |
| Pedestal width                      | 130 mm                                                                                                                                                                                                                    |  |  |
| Wall distance                       | 20 mm                                                                                                                                                                                                                     |  |  |
| Base                                | YES                                                                                                                                                                                                                       |  |  |
| Barrier material                    | Acrylic glass                                                                                                                                                                                                             |  |  |