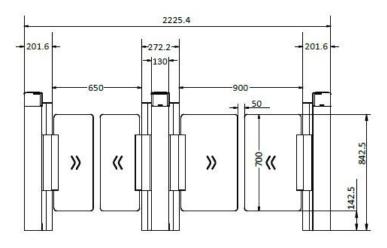

# Dimension

# Specification

| System                              |                                                                                                                                                                                                                           |  |  |
|-------------------------------------|---------------------------------------------------------------------------------------------------------------------------------------------------------------------------------------------------------------------------|--|--|
| Motor                               | Servo motor                                                                                                                                                                                                               |  |  |
| MCBF                                | ≥ 12 million times                                                                                                                                                                                                        |  |  |
| Interface                           |                                                                                                                                                                                                                           |  |  |
| Network interface                   | 10 M/100 M x 1                                                                                                                                                                                                            |  |  |
| Lock control                        | 2                                                                                                                                                                                                                         |  |  |
| Exit button                         | 2                                                                                                                                                                                                                         |  |  |
| Alarm input                         | 2                                                                                                                                                                                                                         |  |  |
| Alarm output                        | 2                                                                                                                                                                                                                         |  |  |
| Capacity                            |                                                                                                                                                                                                                           |  |  |
| Card capacity                       | 700,000                                                                                                                                                                                                                   |  |  |
| Event capacity                      | 700,000                                                                                                                                                                                                                   |  |  |
| Authentication                      |                                                                                                                                                                                                                           |  |  |
| Card type                           | EM card,M1 card,DESfire card                                                                                                                                                                                              |  |  |
| General                             |                                                                                                                                                                                                                           |  |  |
| Throughput                          | 30 to 60 persons per minute                                                                                                                                                                                               |  |  |
|                                     | The actual throughput is affected by the person passing rate and passing method.                                                                                                                                          |  |  |
| IR light detectors                  | 14 pairs                                                                                                                                                                                                                  |  |  |
| Lane width                          | 550 mm to 1100 mm (21.65" to 43.31")                                                                                                                                                                                      |  |  |
| Distance between Barrier and Ground | 1.2 m,1.4 m,1.6 m,1.8 m                                                                                                                                                                                                   |  |  |
| Barrier material                    | Acrylic glass, Stainless steel pipe, Tempered glass                                                                                                                                                                       |  |  |
| Pedestal material                   | SUS304 stainless steel 1.5mm(0.06")                                                                                                                                                                                       |  |  |
| Built-in access controller          | Yes                                                                                                                                                                                                                       |  |  |
| Power supply                        | 100 to 240 VAC; 50 to 60 Hz                                                                                                                                                                                               |  |  |
| Working temperature                 | -20 °C to 65 °C (-4 °F to 149 °F)                                                                                                                                                                                         |  |  |
| Power consumption                   | 40 W (stand by)                                                                                                                                                                                                           |  |  |
| Working humidity                    | 0% to 95% (No Condensing)                                                                                                                                                                                                 |  |  |
| Dimensions                          | With packaging: 1610 mm (63.39'') × 410 mm (16.14'') × 1255 mm (49.41'');<br>Without packaging: 1500 mm (59.06'') × 130 mm (5.12'') × 1000 mm (39.37'');                                                                  |  |  |
| Weight                              | <ul> <li>(Net) Left: 62.78 kg (138.4 lbs); Middle: 82.4 kg (181.7 lbs); Right: 64.78 kg (142.8 lbs);</li> <li>(Rough) Left: 101.18 kg (223.1 lbs); Middle: 45.54 kg (286.4 lbs); Right: 103.18 kg (227.5 lbs);</li> </ul> |  |  |
| Application environment             | Indoor and outdoor                                                                                                                                                                                                        |  |  |
| Configuration                       |                                                                                                                                                                                                                           |  |  |
| Module selection                    | YES                                                                                                                                                                                                                       |  |  |
| Lane width                          | 550,650,750,900,1100                                                                                                                                                                                                      |  |  |
| Pedestal length                     | 1500 mm                                                                                                                                                                                                                   |  |  |
| Pedestal width                      | 130 mm                                                                                                                                                                                                                    |  |  |
| Wall distance                       | 20 mm                                                                                                                                                                                                                     |  |  |
| Base                                | YES                                                                                                                                                                                                                       |  |  |
| Barrier material                    | Acrylic glass                                                                                                                                                                                                             |  |  |