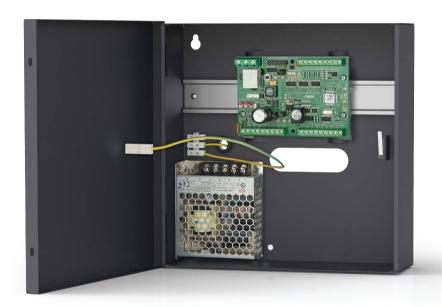

Door expander kit for one door. The kit consists of the metal enclosure with a power supply unit and IO expander. The controlled doors can be managed on both, read-in and read-out side, by RACS CLK/DTA (PRT series readers) or Wiegand readers. Door lock and readers are

supplied from the controller's onboard supply outputs capable to deliver respectively 0.2 A and 1.0 A. The entire system is supplied from the 24 VDC/50 W mains power supply unit included in the kit. The door expander is connected with the access controller through RS485 bus.

## **Features:**

- access expander kit for one door
- read-in/read-out door control
- MCX402-BRD IO expander
- interface to 2 RACS CLK/DTA readers (PRT series)
- interface to 2 Wiegand readers
- supply output 0.2 A
- supply output 1.0 A
- 0.3 A battery charging current

- deep battery discharge protection
- tamper contact
- space for 7 Ah battery
- 24 VDC/50 W power supply unit
- metal enclosure
- dimensions (external):

255.0 x 255.0 x 90.0 mm (height x width x thickness)