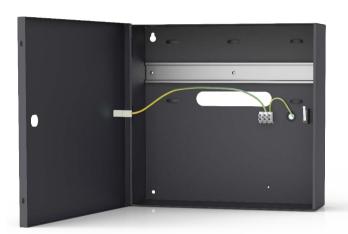

The ME-16 enclosure is dedicated to RACS 5 modules and devices which require installation on DIN rail and 17 Ah battery. The enclosure is equipped with 1 DIN rail and tamper contact. Access to the

internal space of the enclosure is protected by a door fixed by screws. The ME-16 is made from a metal sheet painted with an anthracite grey powder coating (RAL7016).

## Features:

- metal enclosure for RACS 5 modules and devices
- DIN rail 315 mm
- tamper contact
- space for 17 Ah battery
- 0.8 mm metal sheet

- anthracite grey powder coating
- dimensions:
  - 300.0 x 320.0 x 90.0 mm (height x width x thickness)
- weight: 2.6 kg
- CE mark