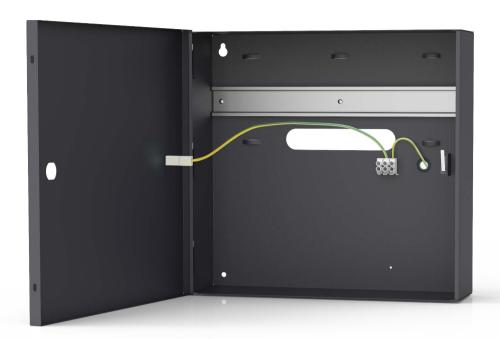

The ME-16 enclosure is dedicated to RACS 5 modules and devices which require installation on DIN rail and 17 Ah battery. The enclosure is equipped with 1 DIN rail and tamper contact. Access to the

internal space of the enclosure is protected by a door fixed by screws. The ME-16 is made from a metal sheet painted with an anthracite grey powder coating (RAL7016).

## Features:

- metal enclosure for RACS 5 modules and devices
- DIN rail 315 mm
- tamper contact
- space for 17 Ah battery
- 0.8 mm metal sheet

- anthracite grey powder coating
- dimensions:
  - 300.0 x 320.0 x 90.0 mm (height x width x thickness)
- weight: 2.6 kg
- CE mark