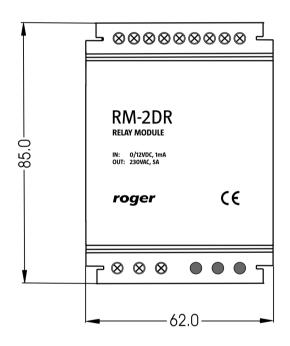

| Technical Specification  |                                               |  |  |
|--------------------------|-----------------------------------------------|--|--|
| Parameter                | Value                                         |  |  |
| Rated supply voltage     | 12 VDC                                        |  |  |
| Current consumption      | max 65mA                                      |  |  |
| Relay max load           | 230VAC/5A or 30VDC/5A                         |  |  |
| Environmental conditions | -25C+60C, humidity 10-95%<br>(non-condensing) |  |  |
| Dimensions               | 62 x 85 x 73 mm (WxHxD)                       |  |  |
| Weight                   | 115g                                          |  |  |
| Certificates             | CE                                            |  |  |