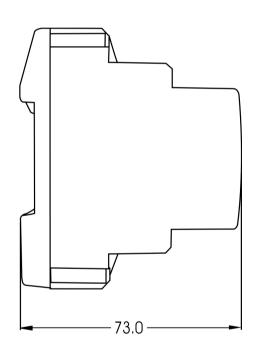

| Technical Specification  |                                               |  |  |
|--------------------------|-----------------------------------------------|--|--|
| Parameter                | Value                                         |  |  |
| Rated supply voltage     | 12 VDC                                        |  |  |
| Current consumption      | max 65mA                                      |  |  |
| Relay max load           | 230VAC/5A or 30VDC/5A                         |  |  |
| Environmental conditions | -25C+60C, humidity 10-95%<br>(non-condensing) |  |  |
| Dimensions               | 62 x 85 x 73 mm (WxHxD)                       |  |  |
| Weight                   | 115g                                          |  |  |
| Certificates             | CE                                            |  |  |