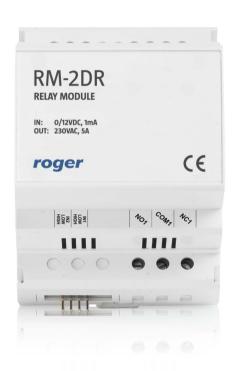

## RM-2DR

The module with two relays, each with 5A/230VAC or alternatively 5A/30VDC max load. Both relays can be triggered by logical high or low voltage connected to RM-2DR inputs. The module can be used to increase max load of controller output line and/or for electrical separation between output line and load point (e.g. door lock, siren etc.). RM-2DR module can operate with all types of Roger controllers and is so universal that it can be easily used outside RACS 4 access control system by third parties applications.

## **Views and dimensions**

| Available versions and symbols |                  |
|--------------------------------|------------------|
| Symbol                         | Description      |
| RM-2DR                         | Standard version |
|                                |                  |