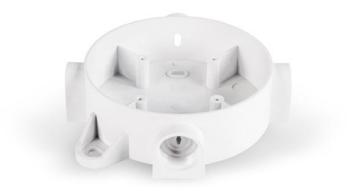

## **PDB-100**

The industrial base facilitates the assembly of CSP system detectors in the event of surface mounted wiring routed in installation tubes. Thanks to external mounting clips, the interior of the detector mounted on the base can be protected from water entering it.

- DB-100 socket can be surface mounted
- $\bullet\,$  PG–16 cable glands or Ø16 tubes can be used
- external mounting clips enable the installation without the need to perforate the bottom of the base
- DB-100 socket is additionally protected against water seeping in from the ceiling