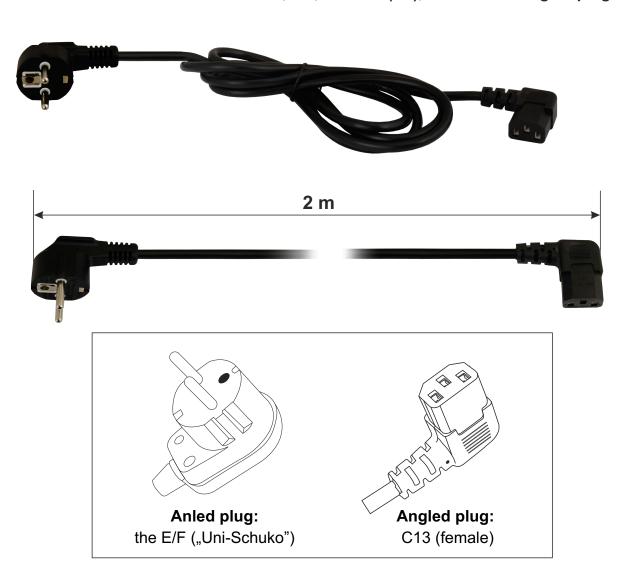

EN

CODE: PSD13 v1.0/II

TYPE: 230VAC 3x0.75mm<sup>2</sup>cable, 2m, CEE 7/7 (EF), the IEC C13 angled plug

## **APPLICATION**

The 3-core PSD13 network cable is designed for connecting devices with the power network. From the power network side, the cable is finished with the E/F ("Uni-Schuko") angled plug, while from the receiver side the cable ends with the C13 angled plug (female).

## **TECHNICAL DATA**

| Operating voltage:    | 230VAC                             |
|-----------------------|------------------------------------|
| Cable cross-section:  | 3 x 0.75mm <sup>2</sup>            |
| Maximum current:      | 8A                                 |
| Cable length:         | 2m                                 |
| Plug Type - grid:     | the E/F angled plug ("Uni-Schuko") |
| Plug type - receiver: | the C13 angled plug (female)       |
| Declaration:          | CE                                 |