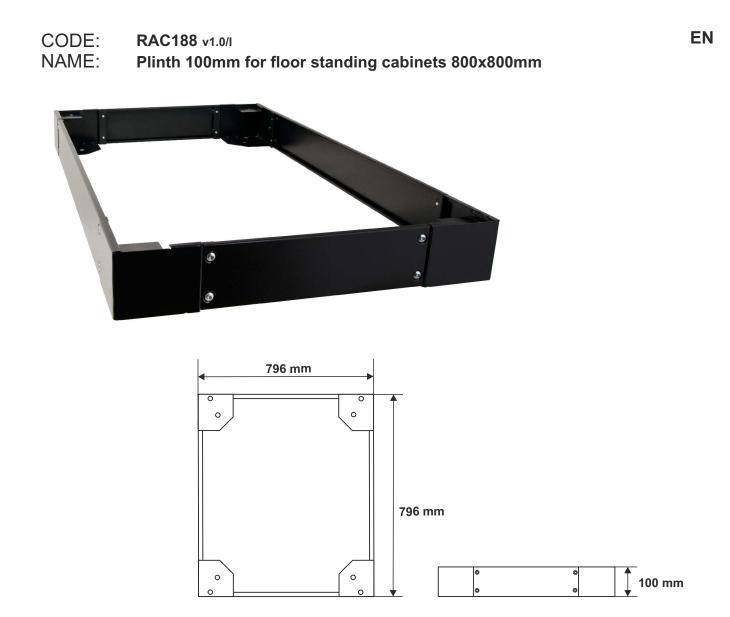

## **INTENDED USE**

The 100mm plinth is intended for 800x800mm floor standing cabinets. It enables stabilising the cabinet and fixing it to the floor.

## **SPECIFICATIONS**

| W=796, H=100, D=796 [mm, +/-2]                      |                                                                                                                         |
|-----------------------------------------------------|-------------------------------------------------------------------------------------------------------------------------|
| 5,8 / 6,5 [kg]                                      |                                                                                                                         |
| 1,2 and 2mm cold-rolled steel (SPCC), RAL 9004      |                                                                                                                         |
| inside                                              |                                                                                                                         |
| - mounted to the bottom of a RACK cabinet           |                                                                                                                         |
| - 4 M12 screws (hex socket head) + washers included |                                                                                                                         |
|                                                     | 5,8 / 6,5 [kg]<br>1,2 and 2mm cold-rolled steel (SPCC), RAL 9004<br>inside<br>- mounted to the bottom of a RACK cabinet |