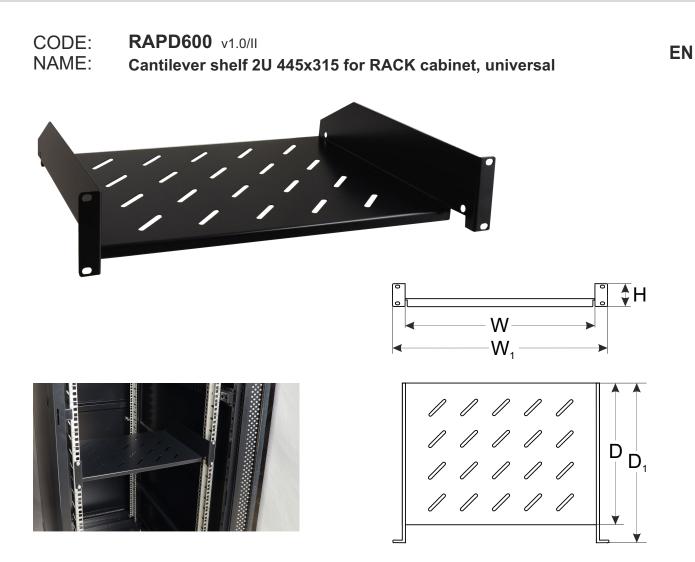

## **SPECIFICATIONS**

| Mounting dimensions:    | W <sub>1</sub> = 19", H=2U, D <sub>1</sub> =350           |
|-------------------------|-----------------------------------------------------------|
| External dimensions:    | W <sub>1</sub> =483, H=87, D <sub>1</sub> =350 [mm, +/-2] |
| Dimensions of he shelf: | W=445, D=315 [mm, +/-2]                                   |
| Net/gross weight:       | 2,25 / 2,5 [kg]                                           |
| Materials:              | 1,2 mm cold-rolled steel (SPCC), RAL 9004                 |
| Static load:            | 20 kg                                                     |
| Use:                    | inside                                                    |
| Notes:                  | - four-point fixing to the front RACK rails               |
|                         | - 4 M6 screws + cage nuts included                        |