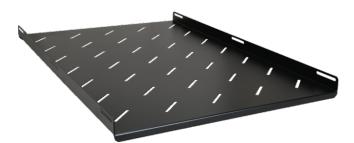

## **INTENDED USE**

The fixed shelf is intended for a 1000mm deep RACK cabinet, type: RS/ZRS. Due to the shelf, the RACK cabinet can accommodate devices that are not housed in a RACK 19" enclosure.

## **SPECIFICATIONS**

| <u></u>                 |                                                                  |  |
|-------------------------|------------------------------------------------------------------|--|
| Dimensions of he shelf: | W=485, H=48, D=750 [mm, +/-2]                                    |  |
| Net/gross weight:       | 4,05 / 4.25 [kg]                                                 |  |
| Materials:              | 1,2 mm steel sheet, RAL 9004                                     |  |
| Static load:            | 60 kg                                                            |  |
| Use:                    | inside                                                           |  |
| Notes:                  | - four-point fixing to the side RACK rails                       |  |
|                         | - mounting set includes: 4 M6 screws, cage nuts, plastic washers |  |