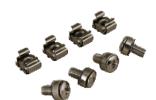

## **SPECIFICATIONS**

| <u></u>                 |                                                                  |  |
|-------------------------|------------------------------------------------------------------|--|
| Dimensions of he shelf: | W=485, H=48, D=750 [mm, +/-2]                                    |  |
| Net/gross weight:       | 4,05 / 4.25 [kg]                                                 |  |
| Materials:              | 1,2 mm steel sheet, RAL 9004                                     |  |
| Static load:            | 60 kg                                                            |  |
| Use:                    | inside                                                           |  |
| Notes:                  | - four-point fixing to the side RACK rails                       |  |
|                         | - mounting set includes: 4 M6 screws, cage nuts, plastic washers |  |