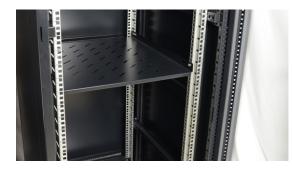

## **INTENDED USE**

The fixed shelf is intended for a 1000mm deep RACK cabinet, type: RS/ZRS. Due to the shelf, the RACK cabinet can accommodate devices that are not housed in a RACK 19" enclosure.