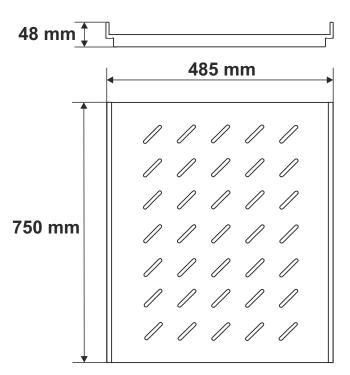

## **SPECIFICATIONS**

| <u></u>                 |                                                                  |  |
|-------------------------|------------------------------------------------------------------|--|
| Dimensions of he shelf: | W=485, H=48, D=750 [mm, +/-2]                                    |  |
| Net/gross weight:       | 4,05 / 4.25 [kg]                                                 |  |
| Materials:              | 1,2 mm steel sheet, RAL 9004                                     |  |
| Static load:            | 60 kg                                                            |  |
| Use:                    | inside                                                           |  |
| Notes:                  | - four-point fixing to the side RACK rails                       |  |
|                         | - mounting set includes: 4 M6 screws, cage nuts, plastic washers |  |