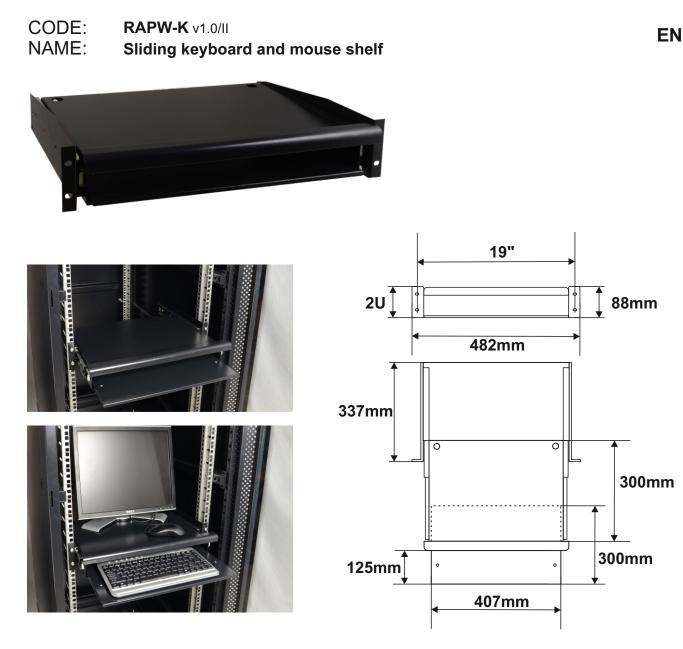

Accessories for cabinets – Sliding keyboard and mouse shelf

## SPECIFICATIONS

| External dimensions: | W=482, H=88, D=356 [mm, +/-2]               |
|----------------------|---------------------------------------------|
| Mounting dimensions: | W=19", H=2U                                 |
| Net/gross weight:    | 7,5 / 8 [kg]                                |
| Materials:           | 1,2 mm cold-rolled steel (SPCC), RAL 9004   |
| Static load:         | 20 kg                                       |
| Use:                 | inside                                      |
| Notes:               | - four-point fixing to the front RACK rails |
|                      | - 4 M6 screws + cage nuts included          |