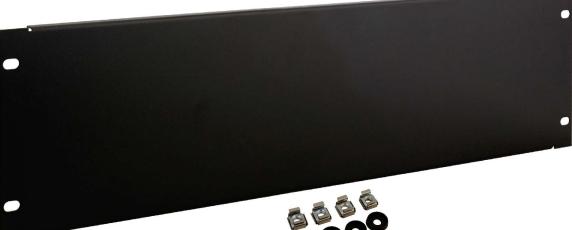

| CODE: | RAPZ3      | v1.0/I  |
|-------|------------|---------|
| NAME: | Blanking p | anel 3U |

EN\*

## **INTENDED USE**

The blanking panel 3U is intended for covering empty spaces between devices mounted inside the cabinet.