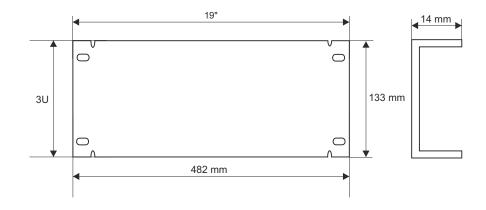

## **SPECIFICATIONS**

| Mounting dimensions: | W=19" H=3U                                 |
|----------------------|--------------------------------------------|
| External dimensions: | W=482, H=133, D=14 [mm, +/-2]              |
| Net/gross weight:    | 0,70 / 0,75 [kg]                           |
| Materials:           | 1,2 mm cold-rolled steel (SPCC), RAL 9004  |
| Use:                 | inside                                     |
| Notes:               | - two-point fixing to the front RACK rails |
|                      | - 4 M6 screws + cage nuts included         |