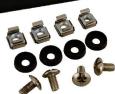

## **SPECIFICATIONS**

| Mounting dimensions: | W=19" H=3U                                 |
|----------------------|--------------------------------------------|
| External dimensions: | W=482, H=133, D=14 [mm, +/-2]              |
| Net/gross weight:    | 0,70 / 0,75 [kg]                           |
| Materials:           | 1,2 mm cold-rolled steel (SPCC), RAL 9004  |
| Use:                 | inside                                     |
| Notes:               | - two-point fixing to the front RACK rails |
|                      | - 4 M6 screws + cage nuts included         |