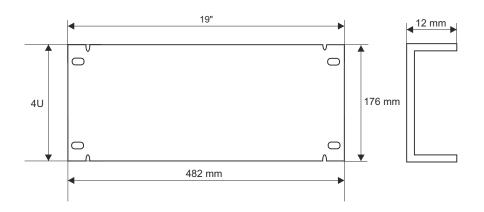

## **SPECIFICATIONS**

| Mounting dimensions: | W=19" H=4U                                 |
|----------------------|--------------------------------------------|
| External dimensions: | W=482, H=176, D=12 [mm, +/-2]              |
| Net/gross weight:    | 0,98 / 1,1 [kg]                            |
| Materials:           | 1,2 mm cold-rolled steel (SPCC), RAL 9004  |
| Use:                 | inside                                     |
| Notes:               | - two-point fixing to the front RACK rails |
|                      | - 4 M6 screws + cage nuts included         |