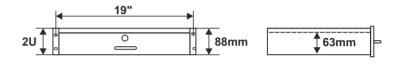

## **SPECIFICATIONS**

| Mounting dimensions: | W=19" H=2U                                                                                                                                                                               |
|----------------------|------------------------------------------------------------------------------------------------------------------------------------------------------------------------------------------|
| Internal dimensions: | W1=400 H1=63 D1=330 (320) [+/- 2mm]                                                                                                                                                      |
| Net/gross weight:    | 6,2 / 6,6 [kg]                                                                                                                                                                           |
| Materials:           | 1,2 and 1,5 cold-rolled steel (SPCC), RAL 9004                                                                                                                                           |
| Use:                 | inside                                                                                                                                                                                   |
| Warranty:            | 2 year from the production date                                                                                                                                                          |
| Notes:               | <ul> <li>locked from the front (2 keys included)</li> <li>fixing to the front RACK rails</li> <li>sliding drawer - fully extendable</li> <li>4 M6 screws + cage nuts included</li> </ul> |