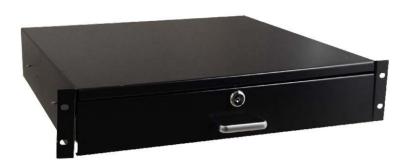

EN\*

CODE: RASR2 v1.0/III

NAME: **RACK drawer 2U** 

**INTENDED USE**The 2U high RACK drawer is intended for storing / mounting supplementary elements in RACK cabinets.

## **SPECIFICATIONS**

| Mounting dimensions: | W=19" H=2U                                                                                                                                                                               |
|----------------------|------------------------------------------------------------------------------------------------------------------------------------------------------------------------------------------|
| Internal dimensions: | W1=400 H1=63 D1=330 (320) [+/- 2mm]                                                                                                                                                      |
| Net/gross weight:    | 6,2 / 6,6 [kg]                                                                                                                                                                           |
| Materials:           | 1,2 and 1,5 cold-rolled steel (SPCC), RAL 9004                                                                                                                                           |
| Use:                 | inside                                                                                                                                                                                   |
| Warranty:            | 2 year from the production date                                                                                                                                                          |
| Notes:               | <ul> <li>locked from the front (2 keys included)</li> <li>fixing to the front RACK rails</li> <li>sliding drawer - fully extendable</li> <li>4 M6 screws + cage nuts included</li> </ul> |