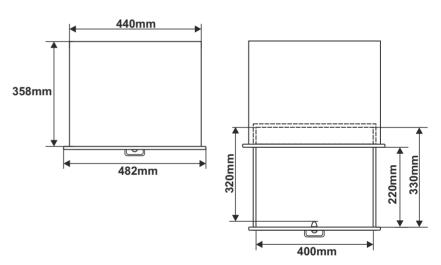

## **SPECIFICATIONS**

| Mounting dimensions: | W=19" H=2U                                                                                                                                                                               |
|----------------------|------------------------------------------------------------------------------------------------------------------------------------------------------------------------------------------|
| Internal dimensions: | W1=400 H1=63 D1=330 (320) [+/- 2mm]                                                                                                                                                      |
| Net/gross weight:    | 6,2 / 6,6 [kg]                                                                                                                                                                           |
| Materials:           | 1,2 and 1,5 cold-rolled steel (SPCC), RAL 9004                                                                                                                                           |
| Use:                 | inside                                                                                                                                                                                   |
| Warranty:            | 2 year from the production date                                                                                                                                                          |
| Notes:               | <ul> <li>locked from the front (2 keys included)</li> <li>fixing to the front RACK rails</li> <li>sliding drawer - fully extendable</li> <li>4 M6 screws + cage nuts included</li> </ul> |