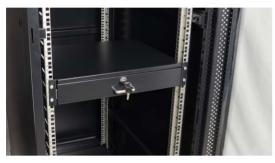

EN\*

CODE: RASR2 v1.0/III

NAME: **RACK drawer 2U** 

**INTENDED USE**The 2U high RACK drawer is intended for storing / mounting supplementary elements in RACK cabinets.

## **SPECIFICATIONS**

| Mounting dimensions: | W=19" H=2U                                                                                                                                                                               |
|----------------------|------------------------------------------------------------------------------------------------------------------------------------------------------------------------------------------|
| Internal dimensions: | W1=400 H1=63 D1=330 (320) [+/- 2mm]                                                                                                                                                      |
| Net/gross weight:    | 6,2 / 6,6 [kg]                                                                                                                                                                           |
| Materials:           | 1,2 and 1,5 cold-rolled steel (SPCC), RAL 9004                                                                                                                                           |
| Use:                 | inside                                                                                                                                                                                   |
| Warranty:            | 2 year from the production date                                                                                                                                                          |
| Notes:               | <ul> <li>locked from the front (2 keys included)</li> <li>fixing to the front RACK rails</li> <li>sliding drawer - fully extendable</li> <li>4 M6 screws + cage nuts included</li> </ul> |