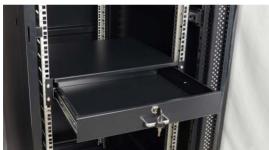

EN\*

CODE: RASR2 v1.0/III

NAME: **RACK drawer 2U** 

**INTENDED USE**The 2U high RACK drawer is intended for storing / mounting supplementary elements in RACK cabinets.

## **SPECIFICATIONS**

| Mounting dimensions: | W=19" H=2U                                                                                                                                                                               |
|----------------------|------------------------------------------------------------------------------------------------------------------------------------------------------------------------------------------|
| Internal dimensions: | W1=400 H1=63 D1=330 (320) [+/- 2mm]                                                                                                                                                      |
| Net/gross weight:    | 6,2 / 6,6 [kg]                                                                                                                                                                           |
| Materials:           | 1,2 and 1,5 cold-rolled steel (SPCC), RAL 9004                                                                                                                                           |
| Use:                 | inside                                                                                                                                                                                   |
| Warranty:            | 2 year from the production date                                                                                                                                                          |
| Notes:               | <ul> <li>locked from the front (2 keys included)</li> <li>fixing to the front RACK rails</li> <li>sliding drawer - fully extendable</li> <li>4 M6 screws + cage nuts included</li> </ul> |