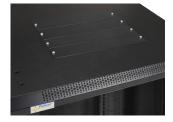

## Mounting to the top plate of RACK cabinet

End caps

**Removed caps** 

Pulsa

Mounted fan