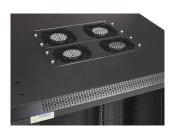

## Mounting to the top plate of RACK cabinet

End caps

**Removed caps** 

Pulsa

Mounted fan