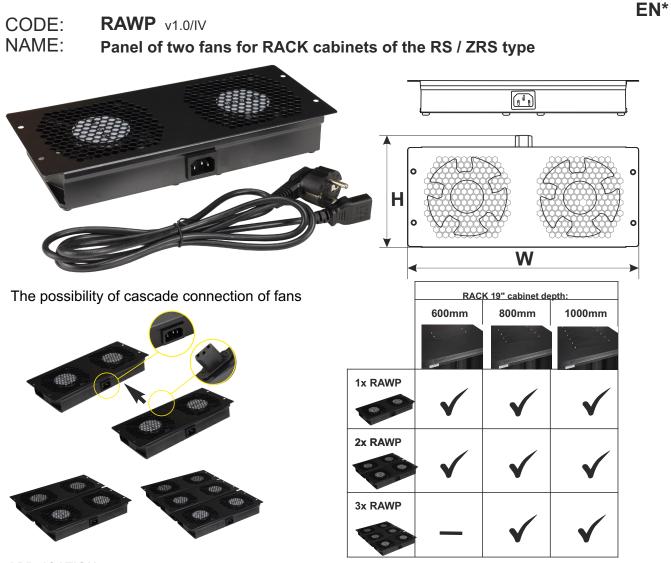

## Accessories for RACK cabinets - fan panel for floor- standing cabinets

## APPLICATION

The fan panel is to be mounted in the top plate of RACK cabinet. It forces air circulation inside the cabinet. It is mounted outside of the RACK cabinet. The set includes a detachable 230VAC wire.

## **TECHNICAL DATA**

| Dimensions:       | W=297, H=149, D=47 [mm, +/-2]                          |  |
|-------------------|--------------------------------------------------------|--|
| Rated voltage:    | 220÷240V AC / 50/60Hz                                  |  |
| Rated current:    | 0,1+0,12A                                              |  |
| Net/gross weight: | 1,48 / 1,58 [kg]                                       |  |
| Finish:           | - 1,2mm cold rolled steel sheet (SPCC), color RAL 9004 |  |
|                   | - Two 230VAC fans with a capacity of 2 x 50+110CBM/H   |  |
| Application:      | Indoor                                                 |  |
| Notes:            | - Mounting to the top plate of RACK cabinet            |  |
|                   | - The possibility of cascade connection of fans        |  |
|                   | - 230VAC LZ=2m wire                                    |  |
|                   |                                                        |  |

- Designed for version 1.2 of the RACK floor standing cabinets with depths of 600 ÷ 1000mm