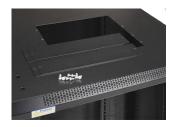

## Mounting to the top plate of RACK cabinet

End caps

**Removed caps** 

Pulsa

Mounted fan