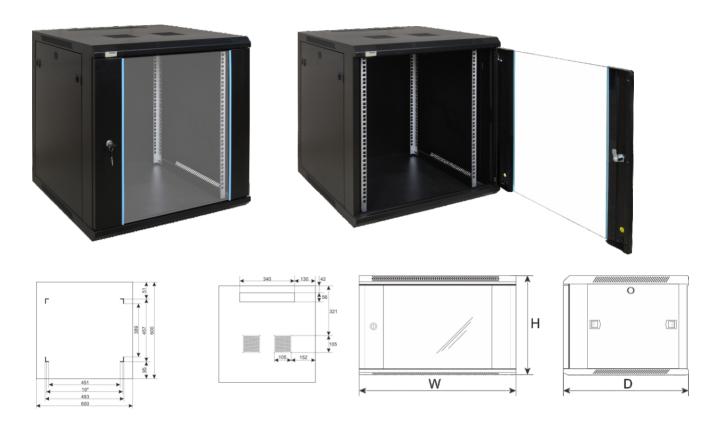

EN

CODE: **RW1266** v1.1/III

NAME: 12U RACK cabinet, wall mounted, fully assembled 600x600

## **INTENDED USE**

The RACK 19" cabinet enables integrating CCTV, AC, I&HAS, RTV, LAN, or other systems in small companies or households. It is intended for devices manufactured in enclosures of the 19" standard. Due to the RACK cabinets, the devices are aesthetically mounted and protected against mechanical damage.

## **SPECIFICATIONS**

| Mounting dimensions:    | W=19", H=12U, D=447 mm                                                                                                                                                                                                                                                                                                                                                                                                                                                        |
|-------------------------|-------------------------------------------------------------------------------------------------------------------------------------------------------------------------------------------------------------------------------------------------------------------------------------------------------------------------------------------------------------------------------------------------------------------------------------------------------------------------------|
| External dimensions:    | W=600, H=636, D=600 [mm, +/-2]                                                                                                                                                                                                                                                                                                                                                                                                                                                |
| Net/gross weight:       | 26,5 / 28 [kg]                                                                                                                                                                                                                                                                                                                                                                                                                                                                |
| Materials:              | - RACK mounting rails: cold-rolled steel SPCC 1,5mm - mounting plate: cold-rolled steel SPCC 1,5mm - cabinet: cold-rolled steel SPCC 1,2mm RAL 9004 - front door: 5mm toughened glass / SPCC 1,2mm RAL 9004 - side panels: cold-rolled steel SPCC 1,2mm RAL 9004                                                                                                                                                                                                              |
| Static load:            | 70 kg                                                                                                                                                                                                                                                                                                                                                                                                                                                                         |
| Use:                    | inside, IP20                                                                                                                                                                                                                                                                                                                                                                                                                                                                  |
| Notes:                  | <ul> <li>- adjustable distance between front and rear RACK rails</li> <li>- ventilation holes in the top panel (2 x 105x105mm - mounting dimensions)</li> <li>- cable ducts in the top and bottom panel (340x54mm)</li> <li>- lockable front door – repeatable code (2 keys included)</li> <li>- possibility of reverse front door – opening left/right</li> <li>- side panels - lock assembly possible - RAZB16 (additional equipment)</li> <li>- fully assembled</li> </ul> |
| Declarations, warranty: | RoHS, 12 months from the date of purchase                                                                                                                                                                                                                                                                                                                                                                                                                                     |