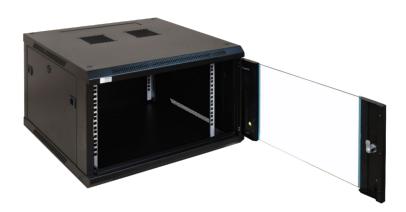

## **SPECIFICATIONS**

| Mounting dimensions:    | W=19", H=6U, D=447mm                                                                                                                                                                                                                                                                                                                                                                                                                                      |
|-------------------------|-----------------------------------------------------------------------------------------------------------------------------------------------------------------------------------------------------------------------------------------------------------------------------------------------------------------------------------------------------------------------------------------------------------------------------------------------------------|
| External dimensions:    | W=600, H=372, D=600 [mm, +/-2]                                                                                                                                                                                                                                                                                                                                                                                                                            |
| Net/gross weight:       | 20,2 / 21,7 [kg]                                                                                                                                                                                                                                                                                                                                                                                                                                          |
| Materials:              | - RACK mounting rails: cold-rolled steel SPCC 1,5mm - top and bottom panel: cold-rolled steel SPCC 1,2mm RAL 9004 - frame: cold-rolled steel SPCC 1,2mm RAL 9004 - front door: 5mm toughened glass / SPCC 1,2mm RAL 9004 - side panels: cold-rolled steel SPCC 1,2mm RAL 9004 - rear plate: cold-rolled steel SPCC 1,2mm RAL 9004                                                                                                                         |
| Static load:            | 70 kg                                                                                                                                                                                                                                                                                                                                                                                                                                                     |
| Use:                    | inside, IP20                                                                                                                                                                                                                                                                                                                                                                                                                                              |
| Notes:                  | - adjustable distance between front and rear RACK rails - ventilation holes in the top panel (2 x 105x105mm - mounting dimensions) - cable ducts in the top and bottom panel (340x56mm) - lockable front door – repeatable code (2 keys included) - possibility of reverse front door – opening left/right - side panels - lock assembly possible - RAZB16 (additional equipment) - possibility of disassembly rear panel (518x303mm) - ready-to-assemble |
| Declarations, warranty: | RoHS, 12 months from the date of purchase                                                                                                                                                                                                                                                                                                                                                                                                                 |