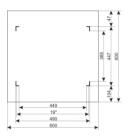

## **SPECIFICATIONS**

| Mounting dimensions:    | W=19", H=6U, D=447mm                                                                                                                                                                                                                                                                                                                                                                                                                                      |
|-------------------------|-----------------------------------------------------------------------------------------------------------------------------------------------------------------------------------------------------------------------------------------------------------------------------------------------------------------------------------------------------------------------------------------------------------------------------------------------------------|
| External dimensions:    | W=600, H=372, D=600 [mm, +/-2]                                                                                                                                                                                                                                                                                                                                                                                                                            |
| Net/gross weight:       | 20,2 / 21,7 [kg]                                                                                                                                                                                                                                                                                                                                                                                                                                          |
| Materials:              | - RACK mounting rails: cold-rolled steel SPCC 1,5mm - top and bottom panel: cold-rolled steel SPCC 1,2mm RAL 9004 - frame: cold-rolled steel SPCC 1,2mm RAL 9004 - front door: 5mm toughened glass / SPCC 1,2mm RAL 9004 - side panels: cold-rolled steel SPCC 1,2mm RAL 9004 - rear plate: cold-rolled steel SPCC 1,2mm RAL 9004                                                                                                                         |
| Static load:            | 70 kg                                                                                                                                                                                                                                                                                                                                                                                                                                                     |
| Use:                    | inside, IP20                                                                                                                                                                                                                                                                                                                                                                                                                                              |
| Notes:                  | - adjustable distance between front and rear RACK rails - ventilation holes in the top panel (2 x 105x105mm - mounting dimensions) - cable ducts in the top and bottom panel (340x56mm) - lockable front door – repeatable code (2 keys included) - possibility of reverse front door – opening left/right - side panels - lock assembly possible - RAZB16 (additional equipment) - possibility of disassembly rear panel (518x303mm) - ready-to-assemble |
| Declarations, warranty: | RoHS, 12 months from the date of purchase                                                                                                                                                                                                                                                                                                                                                                                                                 |