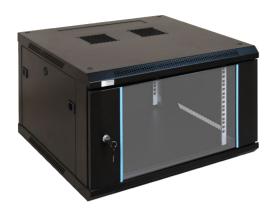

## RACK 19" cabinets - wall mounted, ready-to-assemble

**EN** 

CODE: **RWA666** v1.1/II

NAME: 6U RACK cabinet, wall mounted, ready-to-assemble 600x600

## **INTENDED USE**

The RACK 19" cabinet enables integrating CCTV, AC, I&HAS, RTV, LAN, or other systems in small companies or households. It is intended for devices manufactured in enclosures of the 19" standard. Due to the RACK cabinets, the devices are aesthetically mounted and protected against mechanical damage.