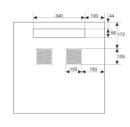

## **SPECIFICATIONS**

| Mounting dimensions:    | W=19", H=6U, D=447mm                                                                                                                                                                                                                                                                                                                                                                                                                                      |
|-------------------------|-----------------------------------------------------------------------------------------------------------------------------------------------------------------------------------------------------------------------------------------------------------------------------------------------------------------------------------------------------------------------------------------------------------------------------------------------------------|
| External dimensions:    | W=600, H=372, D=600 [mm, +/-2]                                                                                                                                                                                                                                                                                                                                                                                                                            |
| Net/gross weight:       | 20,2 / 21,7 [kg]                                                                                                                                                                                                                                                                                                                                                                                                                                          |
| Materials:              | - RACK mounting rails: cold-rolled steel SPCC 1,5mm - top and bottom panel: cold-rolled steel SPCC 1,2mm RAL 9004 - frame: cold-rolled steel SPCC 1,2mm RAL 9004 - front door: 5mm toughened glass / SPCC 1,2mm RAL 9004 - side panels: cold-rolled steel SPCC 1,2mm RAL 9004 - rear plate: cold-rolled steel SPCC 1,2mm RAL 9004                                                                                                                         |
| Static load:            | 70 kg                                                                                                                                                                                                                                                                                                                                                                                                                                                     |
| Use:                    | inside, IP20                                                                                                                                                                                                                                                                                                                                                                                                                                              |
| Notes:                  | - adjustable distance between front and rear RACK rails - ventilation holes in the top panel (2 x 105x105mm - mounting dimensions) - cable ducts in the top and bottom panel (340x56mm) - lockable front door – repeatable code (2 keys included) - possibility of reverse front door – opening left/right - side panels - lock assembly possible - RAZB16 (additional equipment) - possibility of disassembly rear panel (518x303mm) - ready-to-assemble |
| Declarations, warranty: | RoHS, 12 months from the date of purchase                                                                                                                                                                                                                                                                                                                                                                                                                 |