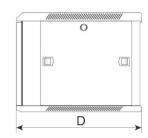

## **SPECIFICATIONS**

| Mounting dimensions:    | W=19", H=6U, D=447mm                                                                                                                                                                                                                                                                                                                                                                                                                                      |
|-------------------------|-----------------------------------------------------------------------------------------------------------------------------------------------------------------------------------------------------------------------------------------------------------------------------------------------------------------------------------------------------------------------------------------------------------------------------------------------------------|
| External dimensions:    | W=600, H=372, D=600 [mm, +/-2]                                                                                                                                                                                                                                                                                                                                                                                                                            |
| Net/gross weight:       | 20,2 / 21,7 [kg]                                                                                                                                                                                                                                                                                                                                                                                                                                          |
| Materials:              | - RACK mounting rails: cold-rolled steel SPCC 1,5mm - top and bottom panel: cold-rolled steel SPCC 1,2mm RAL 9004 - frame: cold-rolled steel SPCC 1,2mm RAL 9004 - front door: 5mm toughened glass / SPCC 1,2mm RAL 9004 - side panels: cold-rolled steel SPCC 1,2mm RAL 9004 - rear plate: cold-rolled steel SPCC 1,2mm RAL 9004                                                                                                                         |
| Static load:            | 70 kg                                                                                                                                                                                                                                                                                                                                                                                                                                                     |
| Use:                    | inside, IP20                                                                                                                                                                                                                                                                                                                                                                                                                                              |
| Notes:                  | - adjustable distance between front and rear RACK rails - ventilation holes in the top panel (2 x 105x105mm - mounting dimensions) - cable ducts in the top and bottom panel (340x56mm) - lockable front door – repeatable code (2 keys included) - possibility of reverse front door – opening left/right - side panels - lock assembly possible - RAZB16 (additional equipment) - possibility of disassembly rear panel (518x303mm) - ready-to-assemble |
| Declarations, warranty: | RoHS, 12 months from the date of purchase                                                                                                                                                                                                                                                                                                                                                                                                                 |