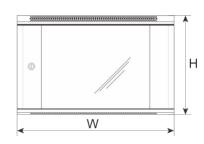

## **SPECIFICATIONS**

| Mounting dimensions:    | W=19", H=6U, D=447mm                                                                                                                                                                                                                                                                                                                                                                                                                                      |
|-------------------------|-----------------------------------------------------------------------------------------------------------------------------------------------------------------------------------------------------------------------------------------------------------------------------------------------------------------------------------------------------------------------------------------------------------------------------------------------------------|
| External dimensions:    | W=600, H=372, D=600 [mm, +/-2]                                                                                                                                                                                                                                                                                                                                                                                                                            |
| Net/gross weight:       | 20,2 / 21,7 [kg]                                                                                                                                                                                                                                                                                                                                                                                                                                          |
| Materials:              | - RACK mounting rails: cold-rolled steel SPCC 1,5mm - top and bottom panel: cold-rolled steel SPCC 1,2mm RAL 9004 - frame: cold-rolled steel SPCC 1,2mm RAL 9004 - front door: 5mm toughened glass / SPCC 1,2mm RAL 9004 - side panels: cold-rolled steel SPCC 1,2mm RAL 9004 - rear plate: cold-rolled steel SPCC 1,2mm RAL 9004                                                                                                                         |
| Static load:            | 70 kg                                                                                                                                                                                                                                                                                                                                                                                                                                                     |
| Use:                    | inside, IP20                                                                                                                                                                                                                                                                                                                                                                                                                                              |
| Notes:                  | - adjustable distance between front and rear RACK rails - ventilation holes in the top panel (2 x 105x105mm - mounting dimensions) - cable ducts in the top and bottom panel (340x56mm) - lockable front door – repeatable code (2 keys included) - possibility of reverse front door – opening left/right - side panels - lock assembly possible - RAZB16 (additional equipment) - possibility of disassembly rear panel (518x303mm) - ready-to-assemble |
| Declarations, warranty: | RoHS, 12 months from the date of purchase                                                                                                                                                                                                                                                                                                                                                                                                                 |