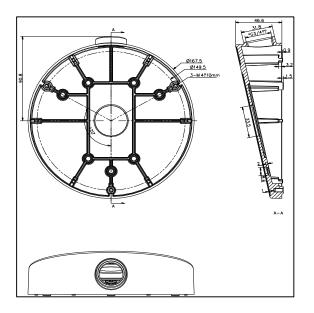

### **Dimension:**

### Parameter:

| Model      | DS-1281ZJ-DM25(M1)                 |
|------------|------------------------------------|
|            | Inclined Ceiling Mount Bracket for |
| Parameters | Dome Camera                        |
| Appearance | Hikvision White                    |
| Material   | Aluminum Alloy                     |
| Dimension  | 167.5×167.5×48.7mm                 |
| Weight     | 326g                               |